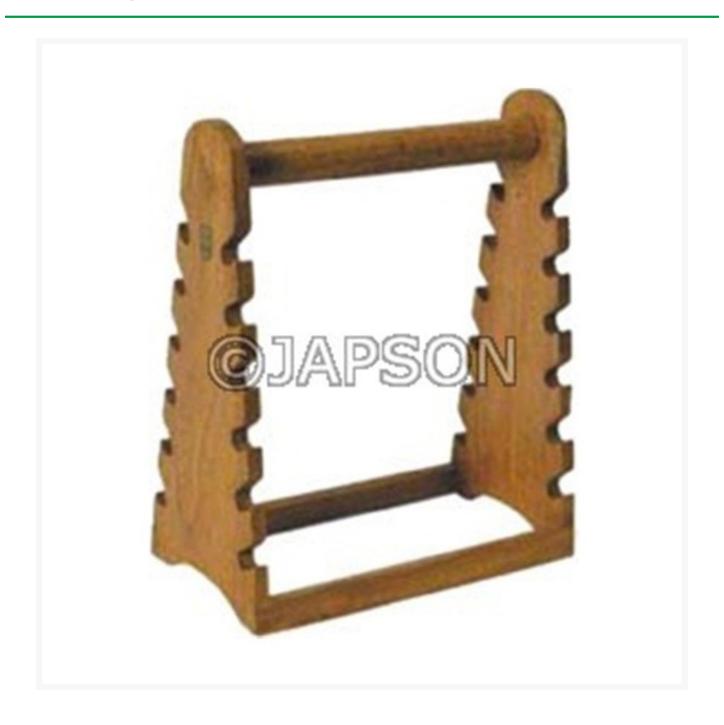

## Pipette Stand, Horizontal, Wooden

## **Description**

Well polished hardwood, to hold 12 pipettes horizontally. Custom made sizes available on demand. Modification possible as per requirements.

Also available in Steamed Beech Wood.

| Catalog No. | Particulars                       |
|-------------|-----------------------------------|
| JD20390     | Pipette Stand, Horizontal, Wooden |