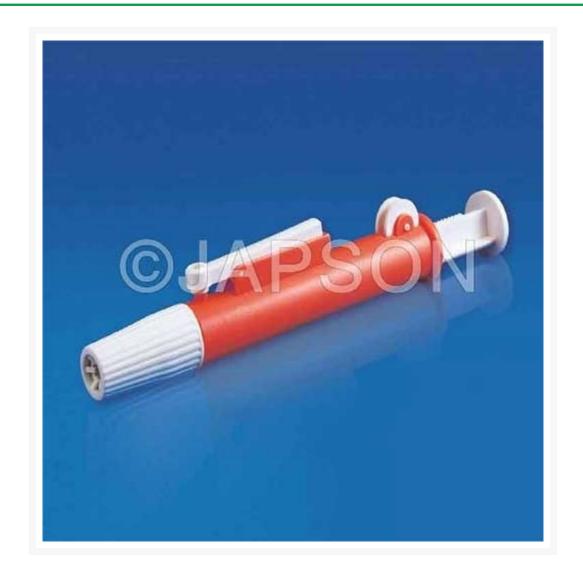

# Pipette Pump, Plastic

#### Material: Acrylonitrile Butadiene Styrene

A fast release pipetting device for precise pipetting & zip quick emptying. The Knurled thumbwheel can be rotated to draw up ordispense liquids while the releaser may be pushed in for zip-quick emptying.

The moulded chuck has a silicon rubber collet inside to hold various pipettes of standard sizes. It resists acids & alkalies and can be easily disassembled for thorough cleaning.

| Capacity (ml) | Catalog No. |
|---------------|-------------|
| 2             | JW00501     |
| 10            | JW00502     |
| 25            | JW00503     |