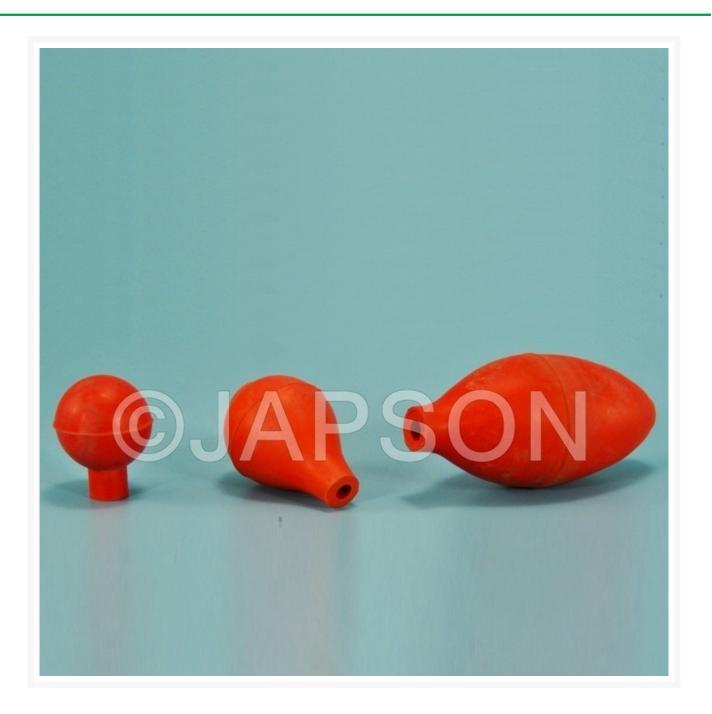

## **Product Image**

This red rubber bulb features a heavy wall neck and easy grip body. Pipette bulb opening is a standard size to fit any of our glass pipettes.

| Catoluge No | Particulars               |
|-------------|---------------------------|
| JZ02440     | Pipette Filler Bulb, 25ml |
| JZ02441     | Pipette Filler Bulb, 50ml |