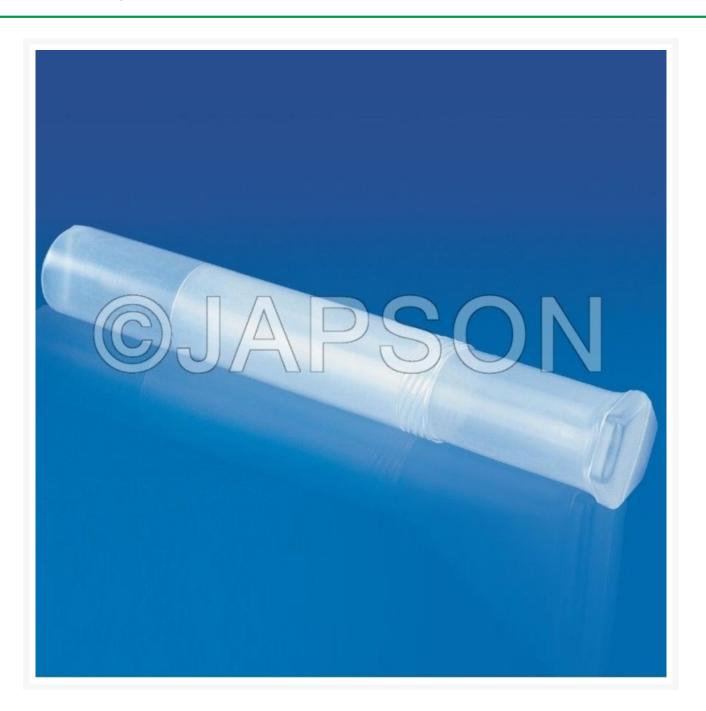

## **Product Image**

#### Description

Material: Polyrpopylene

Made of polyproplyele this pipette box is designed in such a way that it can hold pipettes of different lengths. The top of the bos screws on the bottom and the height can be adjusted by screwing or unscrewing the top.