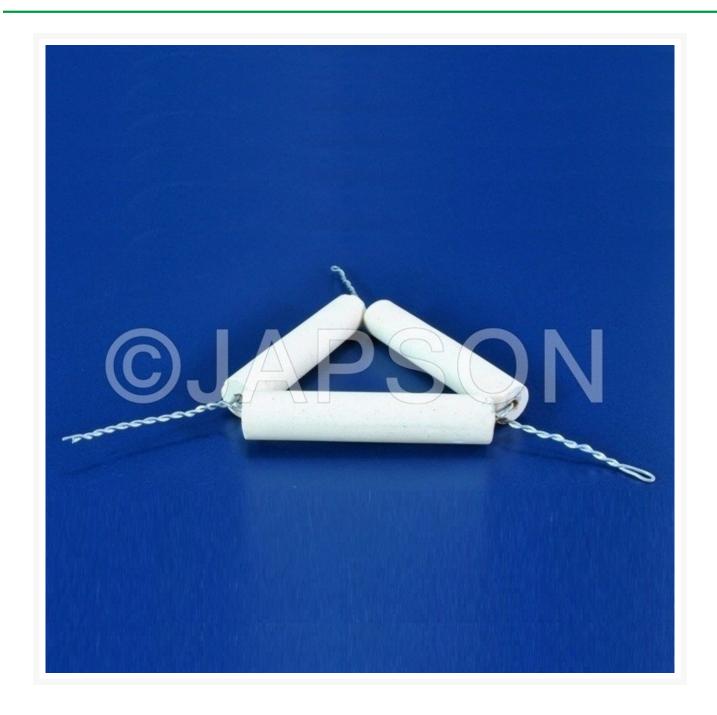

## **Pipe Clay Triangle**

## **Product Image**

## **Description**

These Clay Pipes are made of Porcelain. It comes with galvanized thick iron wires. Pipes are not glazed and porous.

| Catoluge No | Particulars        |
|-------------|--------------------|
| JZ02430     | Pipe Clay Triangle |