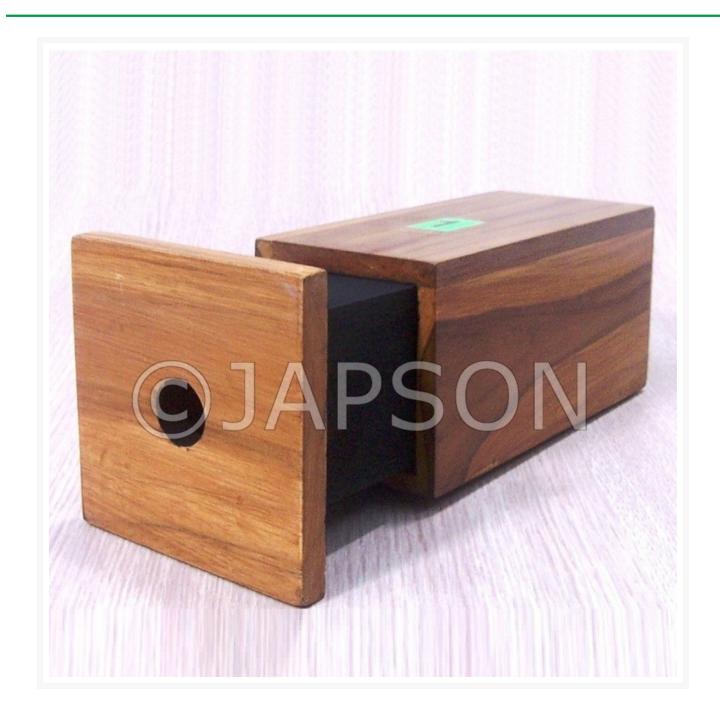

## **Description**

Two rectangular, open ended, light proof wood boxes. One slides into the other & contains a frosted translucent glass plate upon which image is formed.

The other box has a pin hole opening at the closed end. Dimensions  $150 \times 100 \times 100 \text{ mm}$  approx.