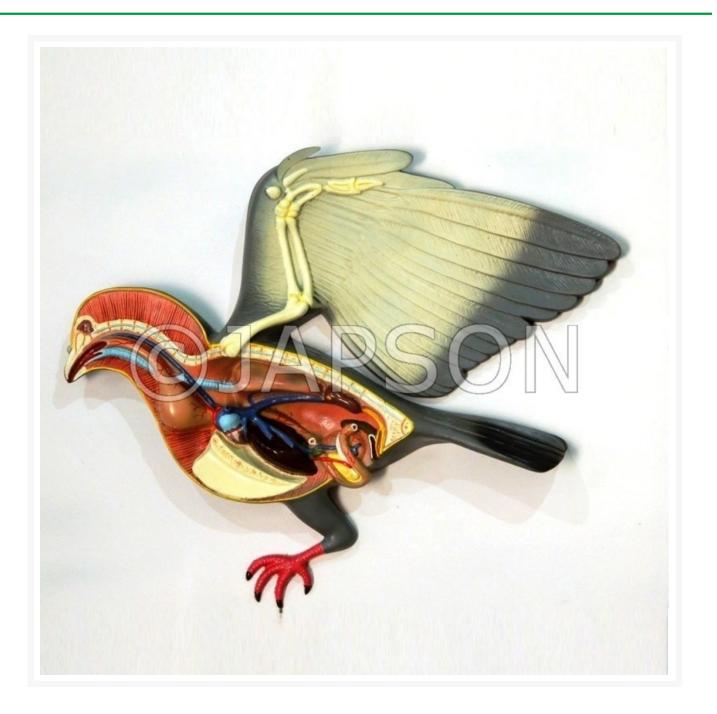

## **Product Image**

## Description

Showing all the general structure of a dissected pigeon. The model is mounted on a base with numbered Key Card.

Pigeon Model, Big

Catalog No. 100599