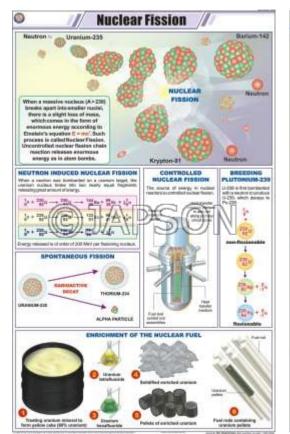

## **Product Image**



# **Description**

Standard Size: 58x90cms

Language: English

Laminated Paper Charts with Plastic Rollers. These Charts have technically accurate and

detailed description in vivid colours.

**Note:** Based on minimum order quantity conditions, Charts can be customized to your requirements in terms of CONTENT, LANGUAGE, SIZE, etc. Please write back to us for discussion.

A. Charts, Nuclear Fusion



B. Charts, Star Map



C. Charts, Universe II (Comets & Meteors)

D. Charts, Newtons's Law of Motion





### E. Charts, Steam Engine



F. Charts, X-Rays



G. Charts, Universe-I (Life Cycle of H. Charts, Nuclear Reactor a Star)





## I. Charts, Diode



J. Charts, Television



K. Charts, Petrol Engine

L. Charts, Radioactivity





#### M. Charts, Nuclear Fission



## N. Charts, Radio Telescope



#### O. Charts, Multistage Rocket

#### P. Charts, Windmill





# Q. Charts, Simple Electric Circuit



## **Disclaimer**

The Products details given on this page are indicative in nature and JAPSON reserves the right to change them without prior notice. Buyer is also requested to re-check the specifications and other features of product at the time of order as product development is a continuous process and minor modifications may be made to design based on latest availability, process and design.