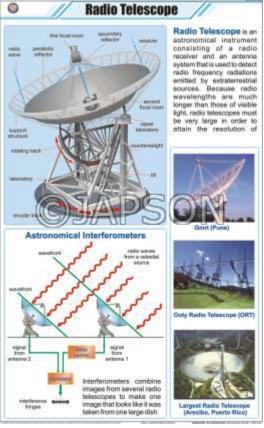

iption**

Standard Size: 58x90cms

Language: English

Laminated Paper Charts with Plastic Rollers. These Charts have technically accurate and

detailed description in vivid colours.

**Note:** Based on minimum order quantity conditions, Charts can be customized to your requirements in terms of CONTENT, LANGUAGE, SIZE, etc. Please write back to us for discussion.

A. Charts, Nuclear Fusion



B. Charts, Star Map



C. Charts, Universe II (Comets & Meteors)

D. Charts, Newtons's Law of Motion





### E. Charts, Steam Engine



F. Charts, X-Rays



G. Charts, Universe-I (Life Cycle of H. Charts, Nuclear Reactor a Star)





## I. Charts, Diode



J. Charts, Television



K. Charts, Petrol Engine

L. Charts, Radioactivity





#### M. Charts, Nuclear Fission



## N. Charts, Radio Telescope



#### O. Charts, Multistage Rocket

#### P. Charts, Windmill





# Q. Charts, Simple Electric Circuit



## **Disclaimer**

The Products details given on this page are indicative in nature and JAPSON reserves the right to change them without prior notice. Buyer is also requested to re-check the specifications and other features of product at the time of order as product development is a continuous process and minor modifications may be made to design based on latest availability, process and design.