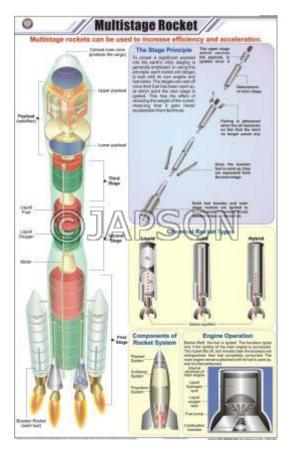

Paper Charts with Plastic Rollers. These Charts have technically accurate and

detailed description in vivid colours.

**Note:** Based on minimum order quantity conditions, Charts can be customized to your requirements in terms of CONTENT, LANGUAGE, SIZE, etc. Please write back to us for discussion.

A. Charts, Nuclear Fusion



B. Charts, Star Map



C. Charts, Universe II (Comets & Meteors)

D. Charts, Newtons's Law of Motion





### E. Charts, Steam Engine



F. Charts, X-Rays



G. Charts, Universe-I (Life Cycle of H. Charts, Nuclear Reactor a Star)





## I. Charts, Diode



J. Charts, Television



K. Charts, Petrol Engine

L. Charts, Radioactivity





#### M. Charts, Nuclear Fission



## N. Charts, Radio Telescope



#### O. Charts, Multistage Rocket

#### P. Charts, Windmill





# Q. Charts, Simple Electric Circuit



## **Disclaimer**

The Products details given on this page are indicative in nature and JAPSON reserves the right to change them without prior notice. Buyer is also requested to re-check the specifications and other features of product at the time of order as product development is a continuous process and minor modifications may be made to design based on latest availability, process and design.