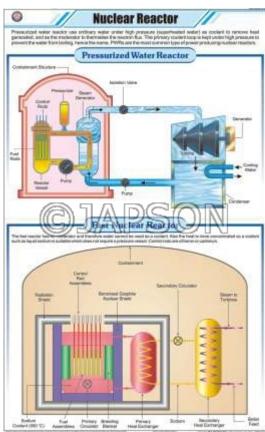

### E. Charts, Steam Engine

F. Charts, X-Rays

G. Charts, Universe-I (Life Cycle of H. Charts, Nuclear Reactor a Star)