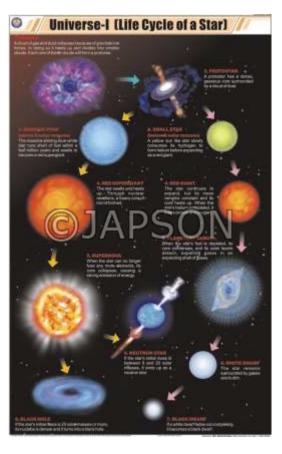

### E. Charts, Steam Engine

F. Charts, X-Rays

G. Charts, Universe-I (Life Cycle of H. Charts, Nuclear Reactor a Star)