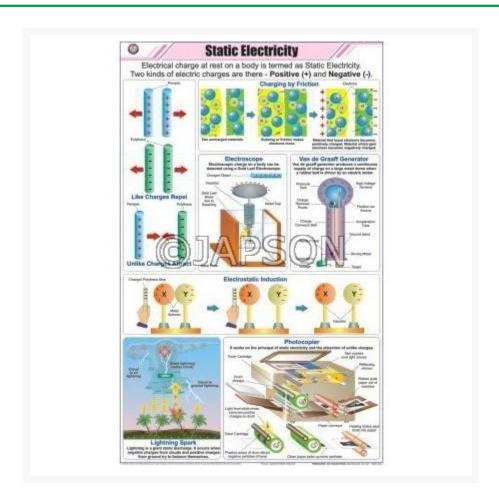

## E.Charts, Electric Current - Sources F. Charts, Static Electricity

- Effects