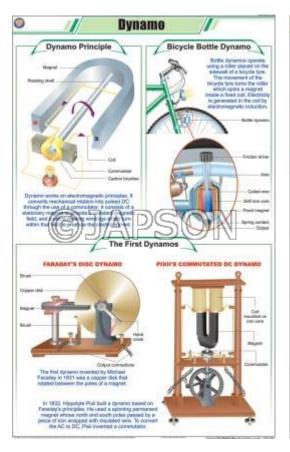

#### Electrical Resistance

Q. Charts, Dynamo

R. Charts, Electric Circuit's

Component Symbols