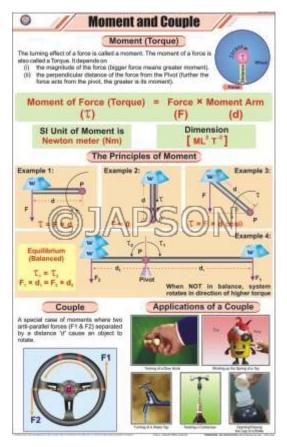

ne:

+91-171-4006897

# Physics (II) Charts, School **Education**

## **Product Image**



## **Description**

Standard Size: 58x90cms

**Language:** English

Laminated Paper Charts with Plastic Rollers. These Charts have technically accurate and

detailed description in vivid colours.

**Note:** Based on minimum order quantity conditions, Charts can be customized to your requirements in terms of CONTENT, LANGUAGE, SIZE, etc. Please write back to us for discussion.

A. Charts, Properties of a Magnet, B. Charts, Electric Generator Marking a Magnet



C. Charts, Electromagnetic Induction D. Charts, Electric Bell





## E.Charts, Electric Current - Sources F. Charts, Static Electricity

- Effects





#### G. Charts, Gravitation



#### H. Charts, Force



#### I. Charts, Moment and Couple



#### J. Charts, Magnetism



K. Charts, Electromagnetism

L. Charts, Electric Motor





#### M. Charts, Friction



N. Charts, Work and Power



#### O. Charts, Ohms's Law &

#### P. Charts, Current Electricity

#### Electrical Resistance





Q. Charts, Dynamo

R. Charts, Electric Circuit's

Component Symbols





### **Disclaimer**

The Products details given on this page are indicative in nature and JAPSON reserves the right to change them without prior notice. Buyer is also requested to re-check the specifications and other features of product at the time of order as product development is a continuous process and minor modifications may be made to design based on latest availability, process and design.