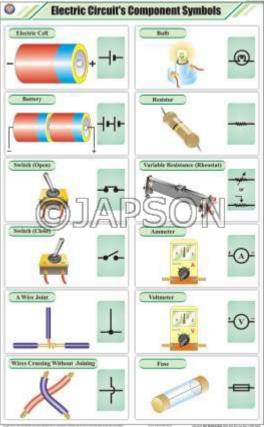

#### Electrical Resistance

Q. Charts, Dynamo

R. Charts, Electric Circuit's

Component Symbols