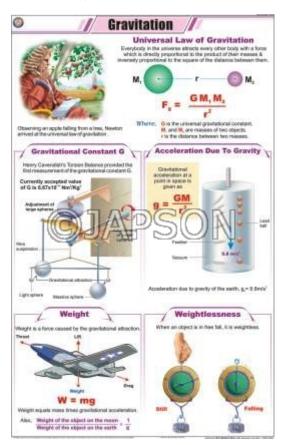

apsonambala@yahoo.com

#### Website:

www.japson.com

#### Phone:

+91-171-4006897

# Physics (II) Charts, School **Education**

## **Product Image**



## **Description**

Standard Size: 58x90cms

**Language:** English

Laminated Paper Charts with Plastic Rollers. These Charts have technically accurate and

detailed description in vivid colours.

**Note:** Based on minimum order quantity conditions, Charts can be customized to your requirements in terms of CONTENT, LANGUAGE, SIZE, etc. Please write back to us for discussion.

A. Charts, Properties of a Magnet, B. Charts, Electric Generator Marking a Magnet



C. Charts, Electromagnetic Induction D. Charts, Electric Bell





## E.Charts, Electric Current - Sources F. Charts, Static Electricity

- Effects





#### G. Charts, Gravitation



#### H. Charts, Force



#### I. Charts, Moment and Couple



#### J. Charts, Magnetism



K. Charts, Electromagnetism

L. Charts, Electric Motor





#### M. Charts, Friction



N. Charts, Work and Power



#### O. Charts, Ohms's Law &

#### P. Charts, Current Electricity

#### Electrical Resistance





Q. Charts, Dynamo

R. Charts, Electric Circuit's

Component Symbols





### **Disclaimer**

The Products details given on this page are indicative in nature and JAPSON reserves the right to change them without prior notice. Buyer is also requested to re-check the specifications and other features of product at the time of order as product development is a continuous process and minor modifications may be made to design based on latest availability, process and design.