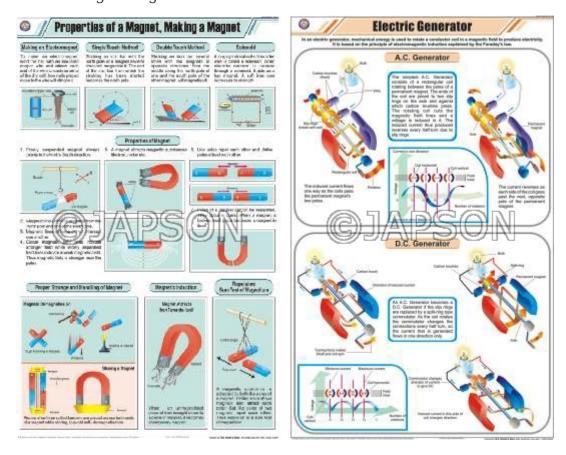

A. Charts, Properties of a Magnet, B. Charts, Electric Generator Marking a Magnet

C. Charts, Electromagnetic Induction D. Charts, Electric Bell