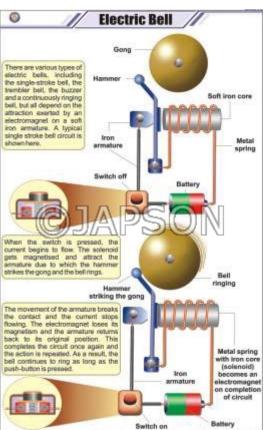

A. Charts, Properties of a Magnet, B. Charts, Electric Generator Marking a Magnet

C. Charts, Electromagnetic Induction D. Charts, Electric Bell