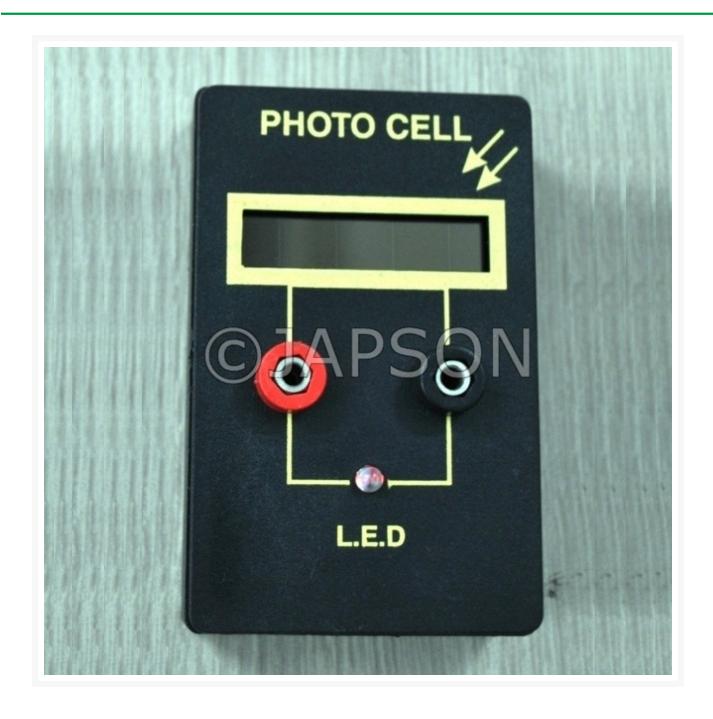

## **Description**

Comprises a simple photo cell to demonstrate the conversion of light energy to electrical energy. mounted on plastic case. An LED indicator is provided for use as a load to observe the effect. 2 sockets are provided to observe output.