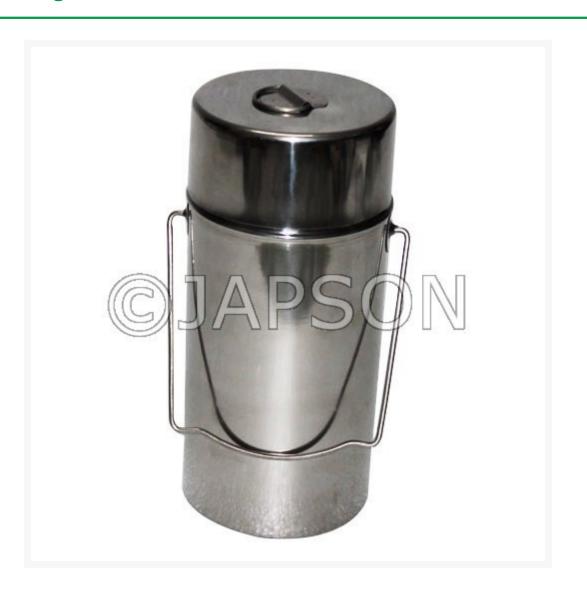

## **Product Image**

## Description

Petri dish box is seamless, die pressed box with a removable steel rack to hold 100mm Ø

petri plates.

Protects Petri dishes during and after heat sterilization.

Polished Stainless Steel, including deep telescoping cover and removable rack.