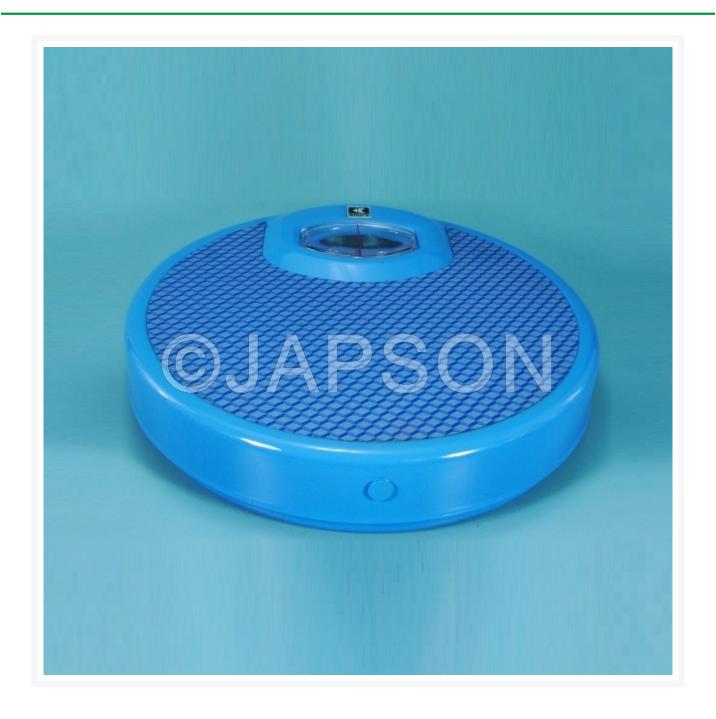

## Personal Weighing Scale, Round

## **Product Image**

## **Description**

Body: Round metal body, zero adjustable

Plateform Size: 320mm

Capacity: 125 kg

Min Graduation: 0.5 kg

Catalog No. Model

JW76300 Personal Weighing Scale, Round

Similar to E8A51172.