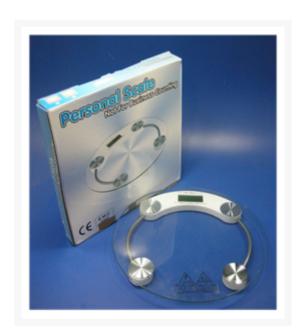

## **Personal Scale**

## **Product Image**

## **Description**

A scale designed to support a weight of up to 160 kg, featuring a high-precision digital display for accurate body weight measurement. Ideal for personal use with clear and reliable readings.