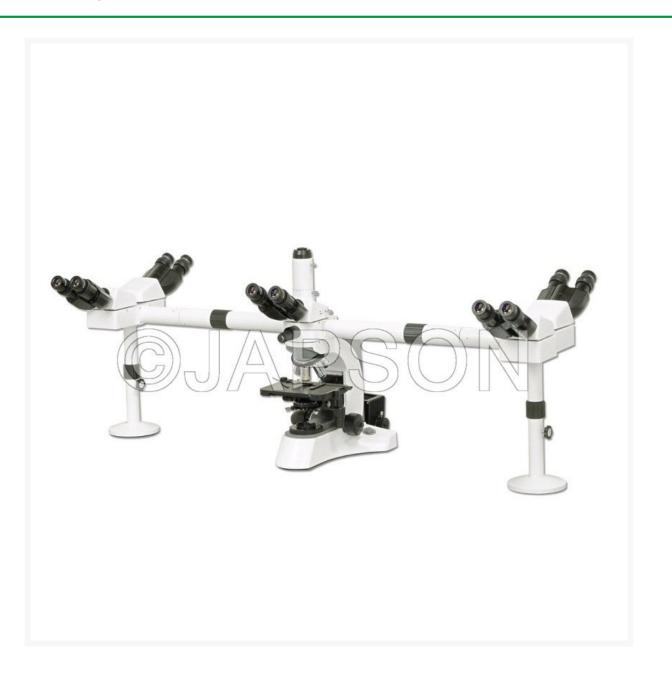

## **Product Image**

| Body:             | Consist of compensation free 1 piece trinocular head and 4 pieces binocular heads, inclined at 30°, rotatable at 360°, interpupilary distance 48-75mm with inverse quintuple nosepiece. |
|-------------------|-----------------------------------------------------------------------------------------------------------------------------------------------------------------------------------------|
| Stage:            | Double layers mechanical stage 185x142mm, with moving range 75x55mm.                                                                                                                    |
| Focussing:        | Standard co-axial coarse and fine focussing with fine division upto 0.002mm.                                                                                                            |
| Illumination:     | Kohler external illumination, halogen lamp 12V/50W.                                                                                                                                     |
| Eyepiece:         | Extra wide field eyepiece EW10X/20.                                                                                                                                                     |
| <b>Objective:</b> | Infinite plan achromatic objective 4X,10X, 40X and 100X.                                                                                                                                |
| Condenser:        | Swing condenser.                                                                                                                                                                        |
| Pointer:          | Green LED pointer, brightness adjustable.                                                                                                                                               |
| Box:              | Supplied in thermocol packing. Accessories:                                                                                                                                             |