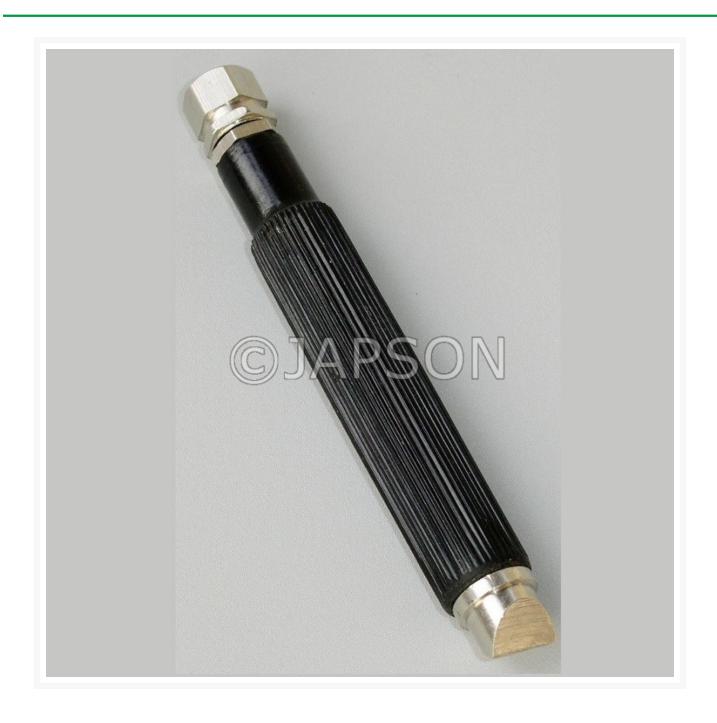

## **Pencil Jockey**

## **Description**

For Wheatstone bridge and potentiometer work, with insulated handle, plated brass contact and a plated terminal.

| Catoluge No | Particulars   |
|-------------|---------------|
| JZ02350     | Pencil Jockey |