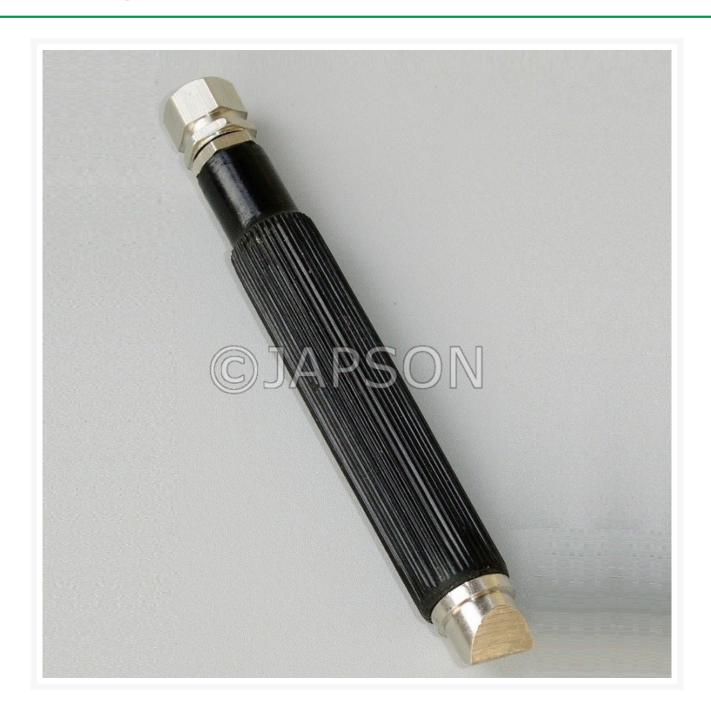

## **Pencil Jockey**

## **Product Image**

## **Description**

Ideal for Wheatstone Bridge and all types of Potentiometers, bakelite moulded handle, brass plated contact and with a locating notch. A heavy lock type brass plated terminal is provided for connection with Lead.