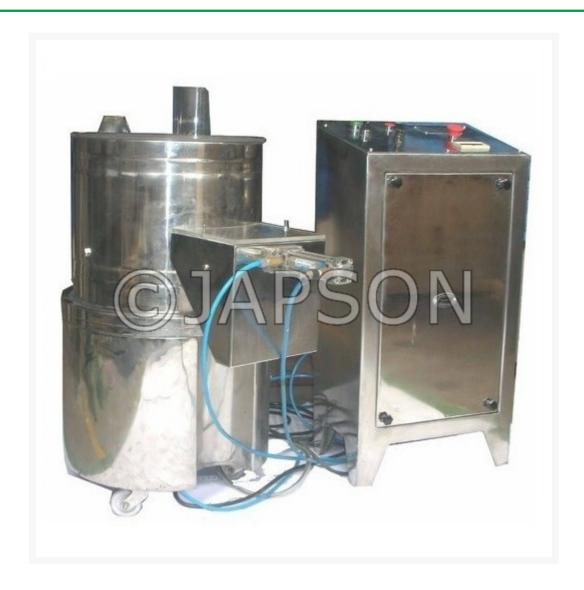

## **Pellet Making Machine**

## **Product Image**

## Description

Our Pellet Making Machines are more productive and have a greater capacity for generating sawdust and biomass pellets. To function more efficiently, these pellet-making

machines are outfitted with updated technology such as a high-strength bearing system, oil lubricating system, and modern kick-out system. These machines are equipped with pure copper motors and precise machining technologies for producing standard biomass pellets.