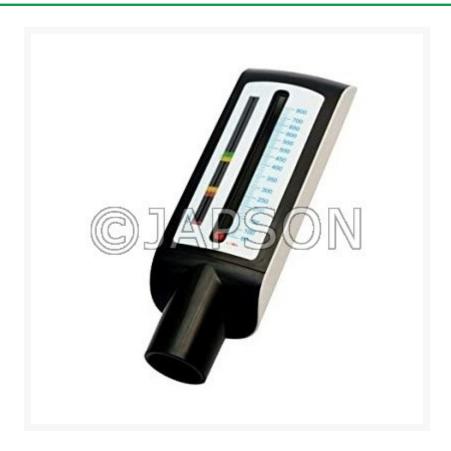

## **Peak Flow Meter**

## **Product Image**

## **Description**

Peak Flow Meter

**Catalog No.** 100221

Similar to E8L07109.