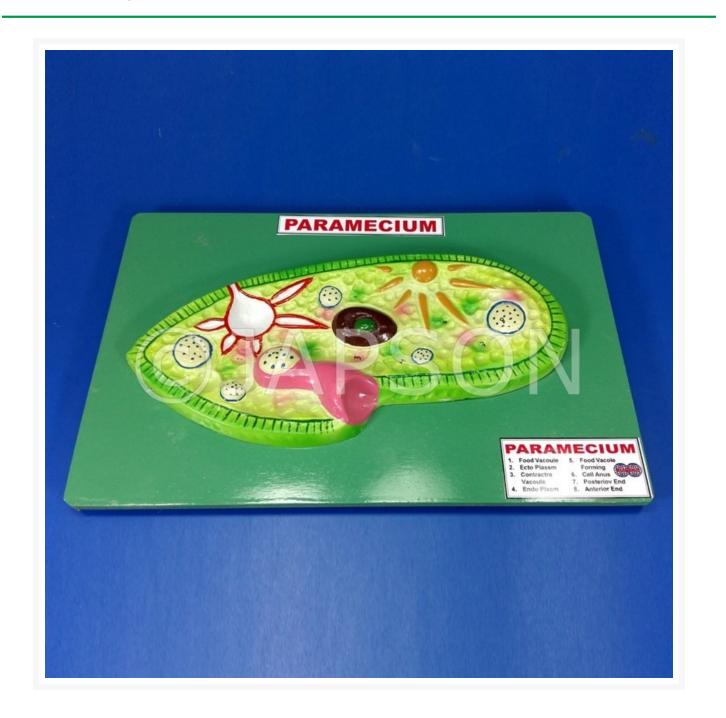

## Description

It is an extraordinarily enlarged model to show the parts of paramecium. The model is mounted on a base with numbered Key Card.

Size : 15x9 inches

Paramecium Model

**Catalog No.** 100593