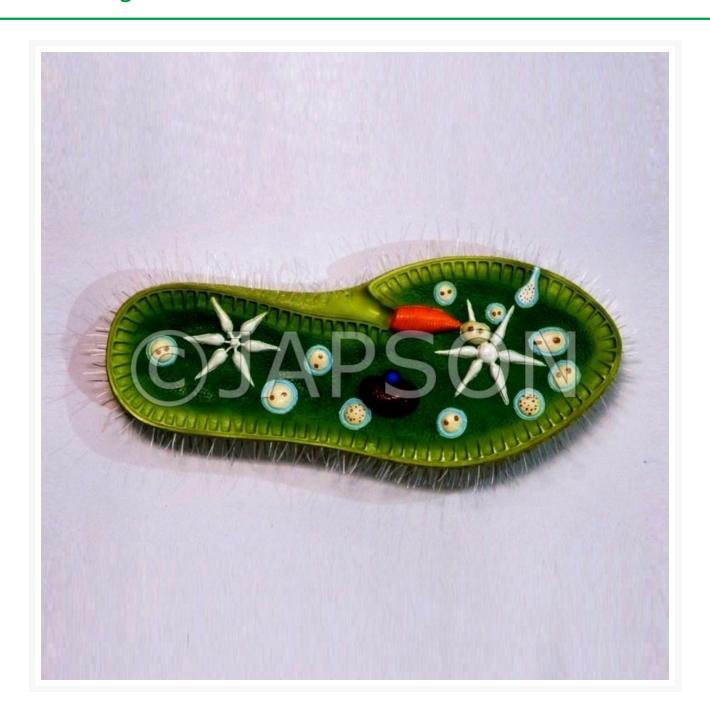

## Paramecium Model, Superior

## **Description**

It is an extraordinarily enlarged model to show the parts of paramecium. The model is mounted on a base.

Paramecium Model, Superior Catalog No. 100594