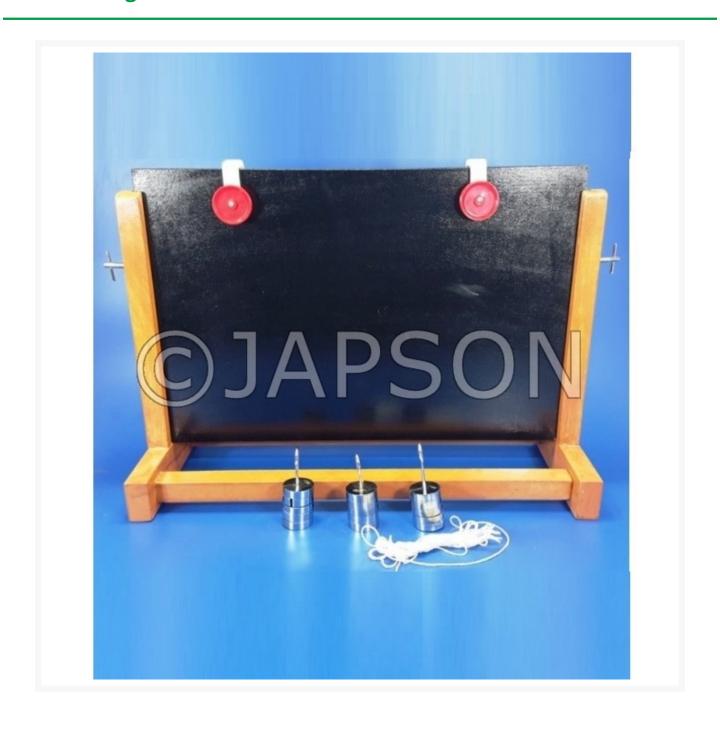

## **Parallelogram Force Apparatus**

## **Description**

This item is similar to the wall type but is intended for use in laboratories where wall space is limited. At thick plywood piece of thickness 12 mm.

Parallelogram Force Apparatus Catalog No. 100382