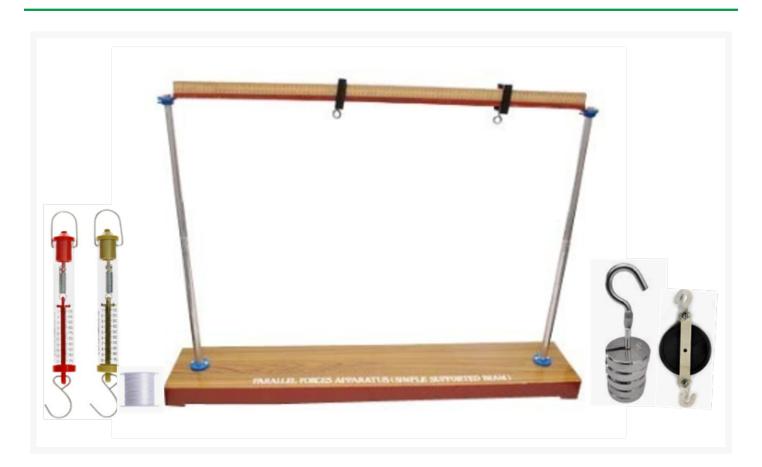

# Parallel Forces Device with Weights

## Description

Design & Material: A lightweight, balanced meter scale with holes and metric graduations, allowing for easy suspension and accurate readings. Components: At least 2 spring balances to measure the applied force. A set of slotted weights with hooks for flexibility in adjusting weight values. A minimum of 2 holders for securing the setup and ensuring stability. A pulley to aid in the application of forces. Non-elastic strings to prevent stretching, ensuring precise measurements throughout the experiment.