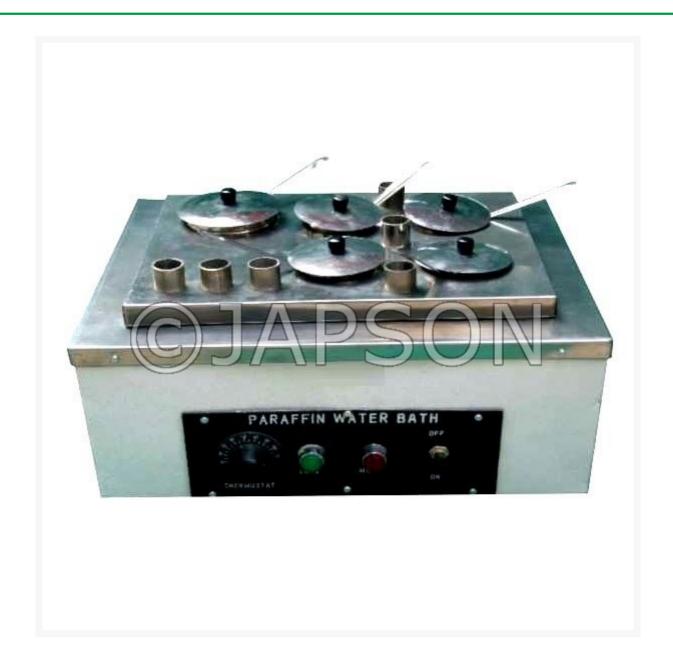

## **Product Image**

### **Description**

Body made of mild steel sheet duly painted. Top made of Mild steel/Stainless Steel. sheet. Complete with wax pots with covers. Temperature ambient to 70° C controlled.

Cups and Tubes available:

- 4 cups and 6 glass tubes
- 6 cups and 8 glass tubes
- 12 cups and 12 glass tube

#### Also Available:

Customized sizes on request.

Digital temperature controller / PID controller at extra cost.

Complete unit in 304 grade Stainless Steel is also available.

Paraffin Embedding Bath

**Catalog No.** 100390