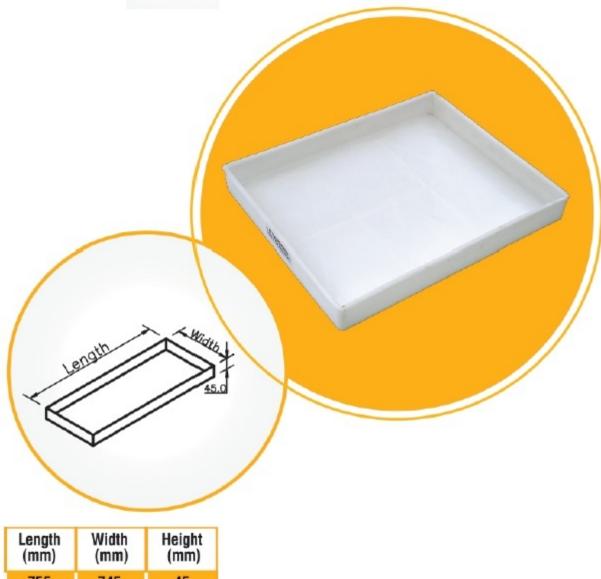

| 755 | 745 | 45 |
|-----|-----|----|
| 975 | 335 | 45 |
| 895 | 335 | 45 |
| 795 | 335 | 45 |
| 625 | 335 | 45 |
| 405 | 335 | 45 |
|     |     |    |

PP Trays for Lab Furnitures