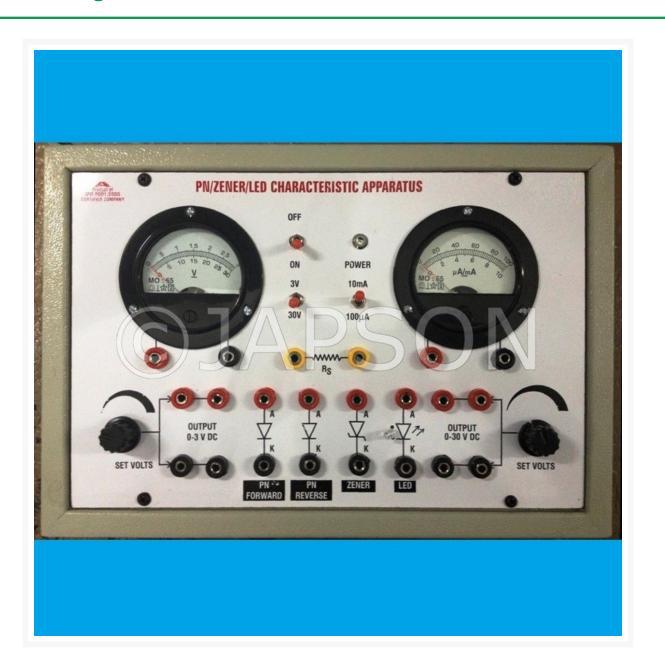

#### **Product Image**

## Description

PN Junction/Zener Diode/LED Characteristics Apparatus ( Forward & Reverse V-I Characteristics)

**Objective** : To study forward & reverse Characteristics of PN Junction Diode, Zener Diode & LED.

**Features** : Instrument comprises of two DC Power Supplies, two round meters to measure voltage & current, 2 PN Junction Diode, 1 Zener Diode & One Red LED mounted behind the panel & connections brought out at terminal/Sockets.