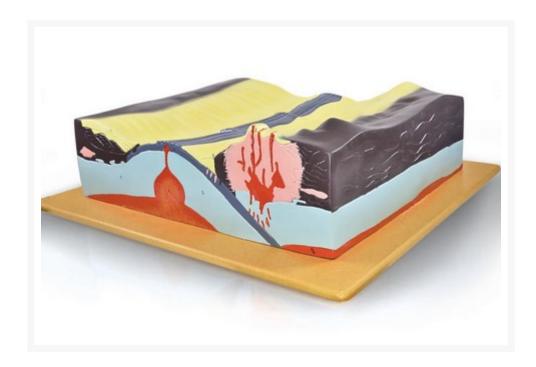

## PLATE TECTONICS MODEL

## **Product Image**

## **Description**

A lightweight model that can withstand work pressure, clearly visible and with distinctive colors. It has complete specifications with dimensions of 30 \* 30 \* 30 cm, and it has the possibility of movement