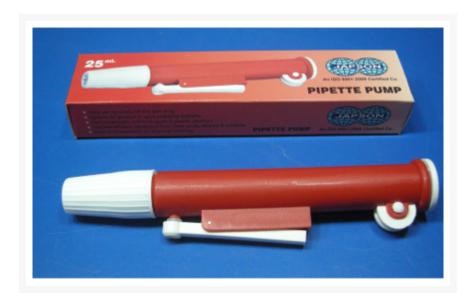

## **Product Image**

## Description

25 ml Pipette Pump (Manual Plunger Pump) A manual plunger pump designed for use with a 25 ml pipette

Catalog no Particulars

103214 PIPETTE PUMP