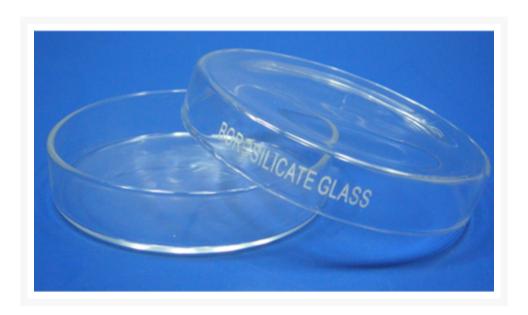

## **Product Image**

# Description

Petri Dish 100 mm Height 20 mm - Lid Diameter 107mm - Capacity 100 mm