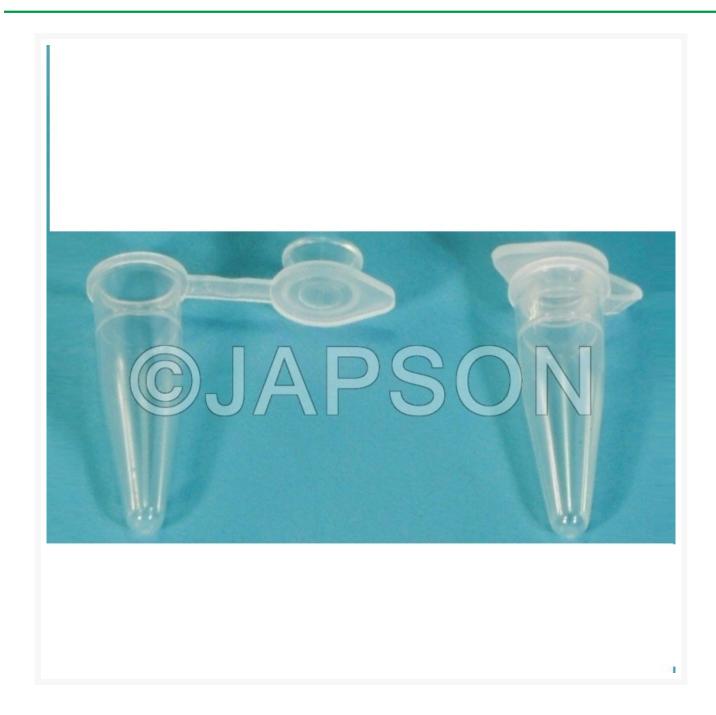

## **PCR Tubes**

## **Product Image**

## **Description**

Flat cap PCR tubes are manufactured from high quality virgin polypropylene and have thin uniform wall for efficient thermal transfer. These PCR tubes are designed for optimal performance.