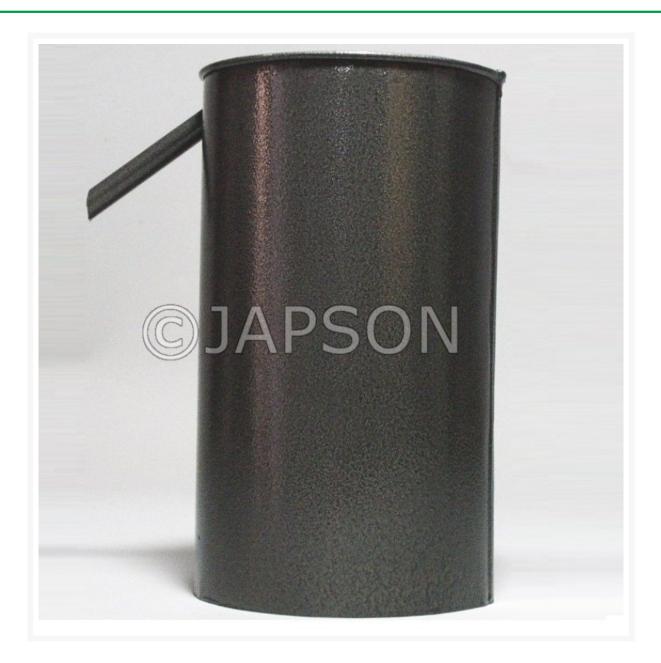

## Overflow Vessel (Eureka Can), Metal

## **Product Image**

## Description

G.I Sheet hammer-tone finish,the top edge is flared to add strength. Used in Archimedes experiment. Available in different metals on demand.

Custom made configuration is available for developing countries or Ministry of Education Tenders