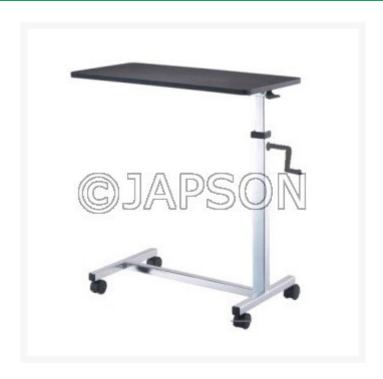

## **Over Bed Table screw Handle**

## **Description**

Model 158

MS powder coated frame work.

Laminated wooden top, 4 x 50 mm castors.

Adjustable Height with Gas Spring mechanism.

Size: 750L x 350W x 820/960H mm.

Over Bed Table screw Handle

**Catalog No.** 100499