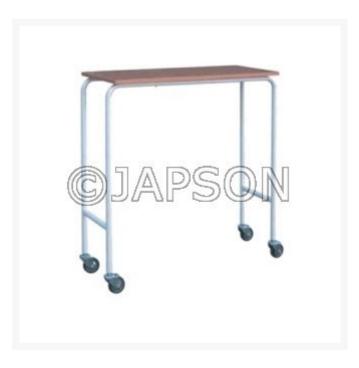

## **Over Bed Table Fix Height**

## Description

Model 156

- I MS powder coated tubular frame work.
- Laminated board Top. 5 cm. castors.
- I Size :106(L) x 45(W) x 90(H) cm.

Over Bed Table Fix Height

Catalog No. 100497