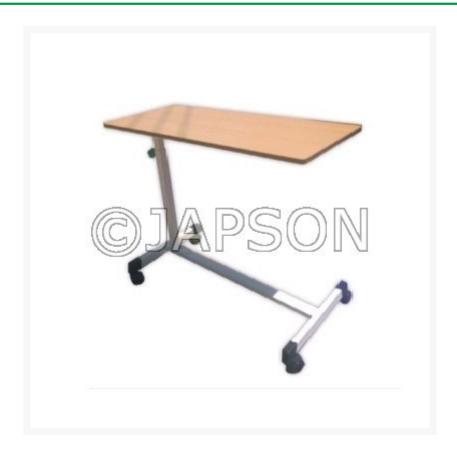

# **Over Bed Table**

#### Model 155

- Mild steel powder coated frame work.
- Laminated wooden top.
- 4 x 50 mm castors.
- Manually adjustable height.
- Size: 750L x 350W x 820/960H mm.

Over Bed Table

**Catalog No.** 100496