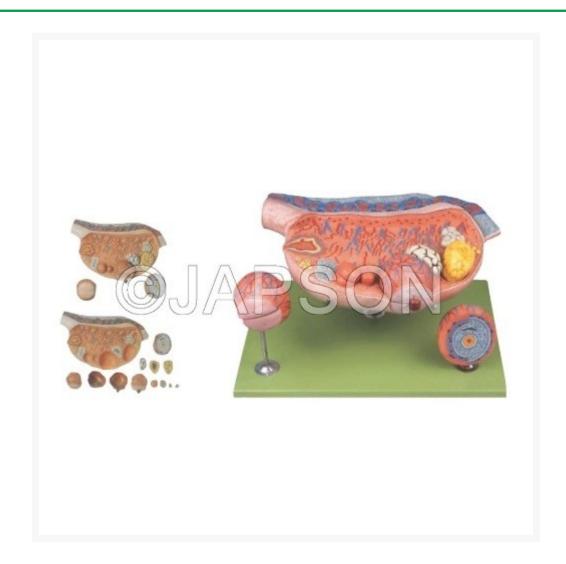

## **Description**

Consists of 8 parts, mounted on stand. Shows ovary, primary and secondary ovarian follicles, ovium, ovulation, ovum, corpus luteum, corpus albicans. It demonstrates the procedure of ovum development. Shows 10 positions. Made of Advanced PVC.