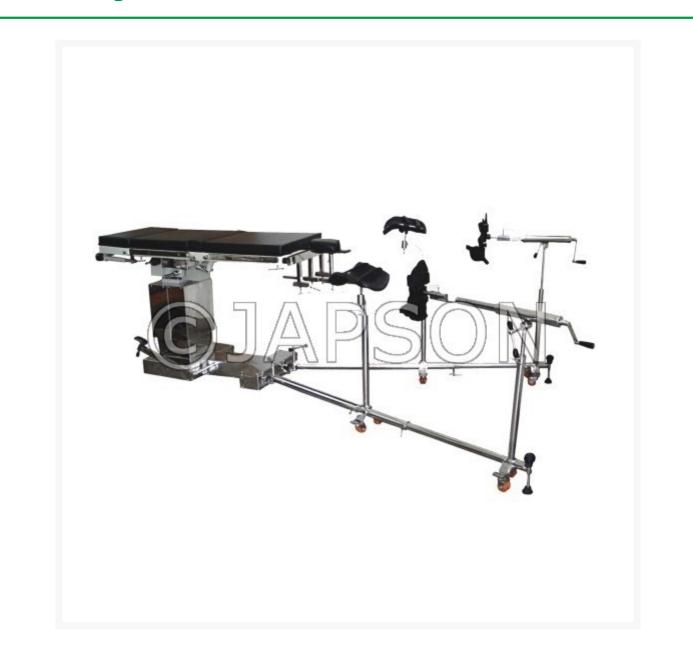

## **Product Image**

#### (Hydraulic C ARM Orthopedic OT Table)

- Radio translucent top in four sections for use of C arm image intensifier.
- I Compatible for orthopedic attachments.
- I Heavy duty smooth gear mechanism to avail all operating positions.
- I Durable heavy duty leak proof hydraulic pump with four pillars.
- Eccentric top and hydraulic chamber adjusted at one side of base for maximum use of CARM image intensifier.
- Changeable oil valve for up & down movement of hydraulic pump.
- I Inter changeable head and leg section.
- I One radio translucent hand board and one hand rest with S.S. top for transfusion.
- I Most useful for orthopedic surgery.
- Specially designed for intra operative X ray & C arm image intensifier.
- I X ray translucent removable pelvis rest with special arrangement for orthopedic operation.
- Padded orthopedic knee crutches provides support to legs of patient.
- I Two traction device sliding support with ball joints allowing flxion & rotations of foot with traction shoes.
- Provided with hand traction attachment.

#### STANDARD ACCESSORIES

- I Anesthetic screen.
- Shoulder supports with pads.
- I Arm boards with pads.
- I Side support with pads
- Black rubberized mattress.

Orthopedic OT Table

Catalog No. 100230