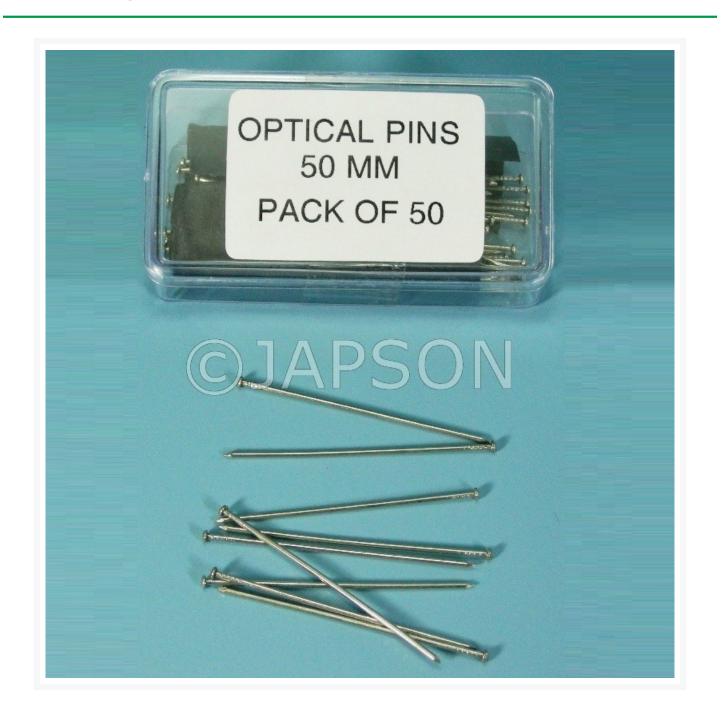

## **Product Image**

#### Description

About 50mm long. Iron Chrome Plated. Packet of 50pcs in a plastic pack. Also available longer type or in Brass material.

**Note:** These pins have a short life and are prone to rusting.