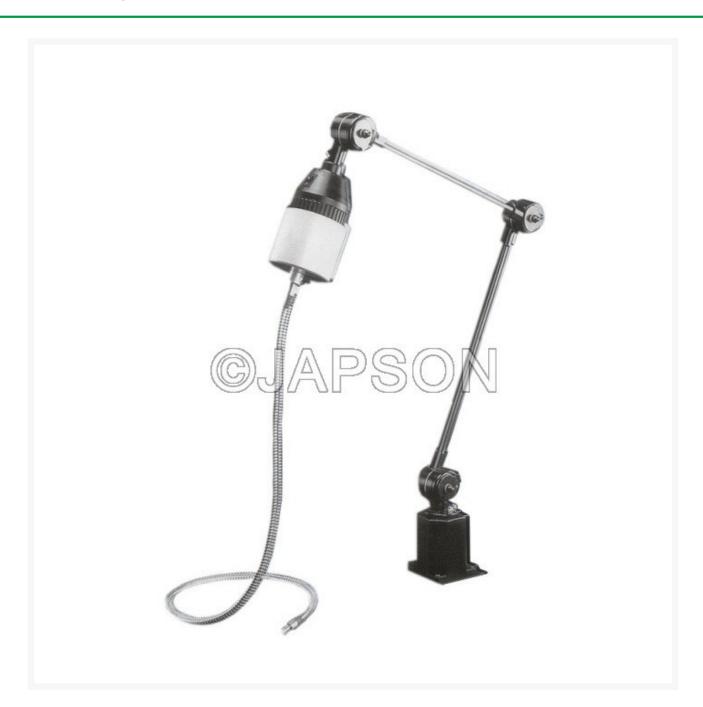

# **Optical Fiber Lamp**

# **Product Image**

## **Description**

This fibre lamp is suitable for use in medical treatment, laboratory, precision instrument inspections and work benches. The unit constitutes a flexible fibre optic cable which can be taken flexibly to any part to illuminate the sample under inspection. It provides direct intense light without heat. A 20 watt bulb is provided which operates on 220 volt AC. The Fibre Lamp is furnished with 1.8 metre cord and is having double shades designed for fast heat dissipation.