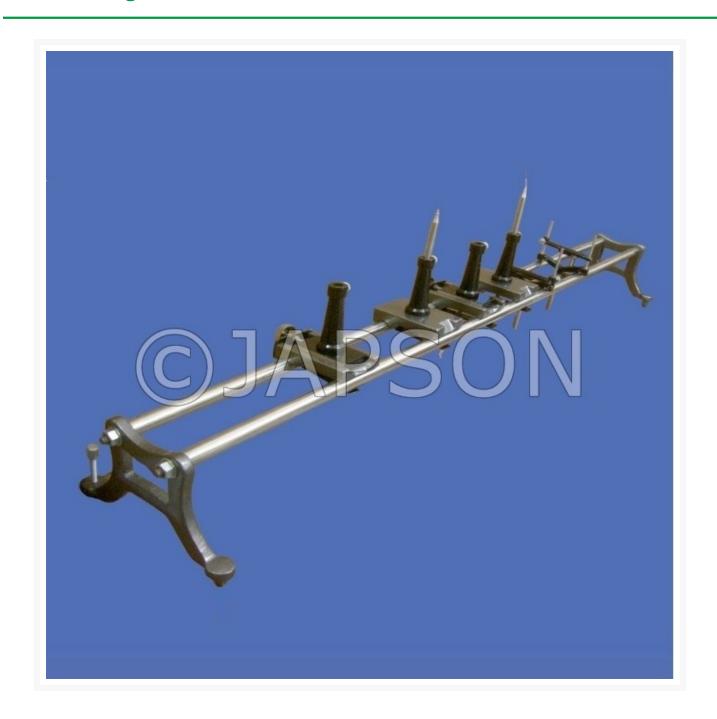

### **Description**

Bench: From (100-120) cm.

- Long aluminum bench with index marks
- •Built in measuring tape for reading the distance

- Two fixed sliders and two moveable sliders have transverse motion.
- 1 Meter with Both Rod Stainless Steel Pipe Covered.
- Four heavy metal slider and with accessories.
- Adjustable accessories & Easy to Install