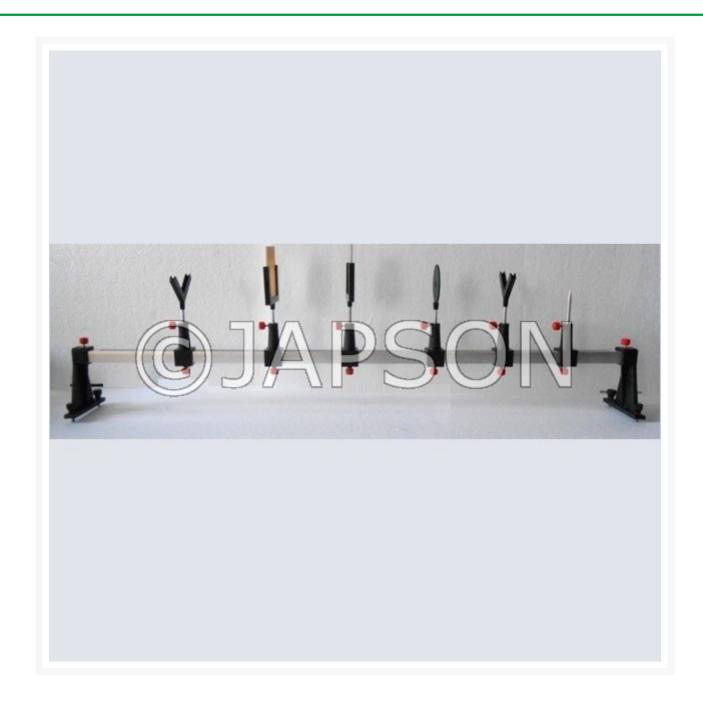

# **Optical Bench, Metal**

## **Product Image**

## **Description**

Bench: From (100-120) cm.

- •Long aluminum bench with index marks
- •Built in measuring tape for reading the distance

#### **Accessories:**

- (4) Carriers with screw.
- (2) Wax candle holders.
- (2) Convex lenses.
- (2) Concave lenses.
- One Cross slit.
- One Plane mirror.
- One Convex mirror.
- · One Screen.
- One screen holder.
- One Filter holder.