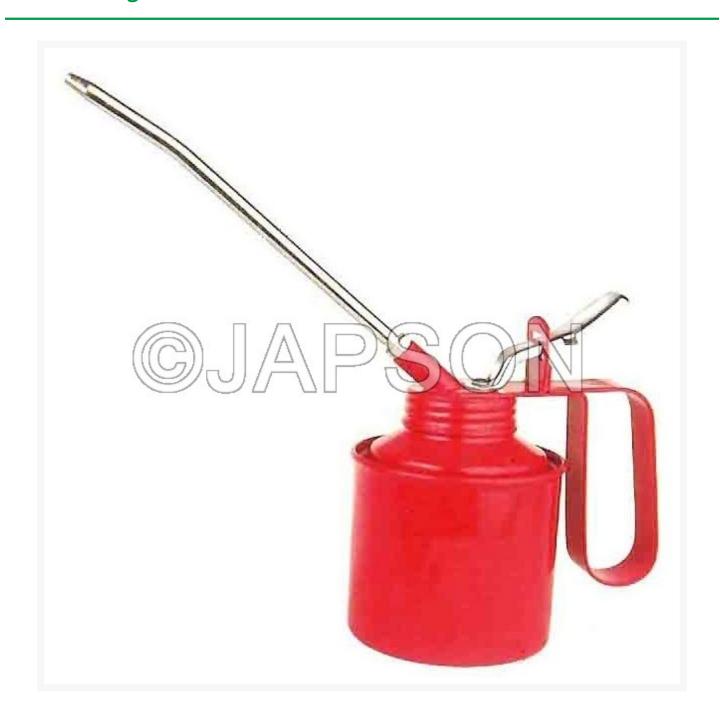

# Oil Can, Tin Plate, Steel Pump

#### Oil Can Tin Plate Steel Pump

| Catalog No. | Size (mm) |
|-------------|-----------|
| JD10530     | 1/4       |
| JD10531     | 1/2       |
| JD10532     | 3/4       |
| JD10533     | 1         |