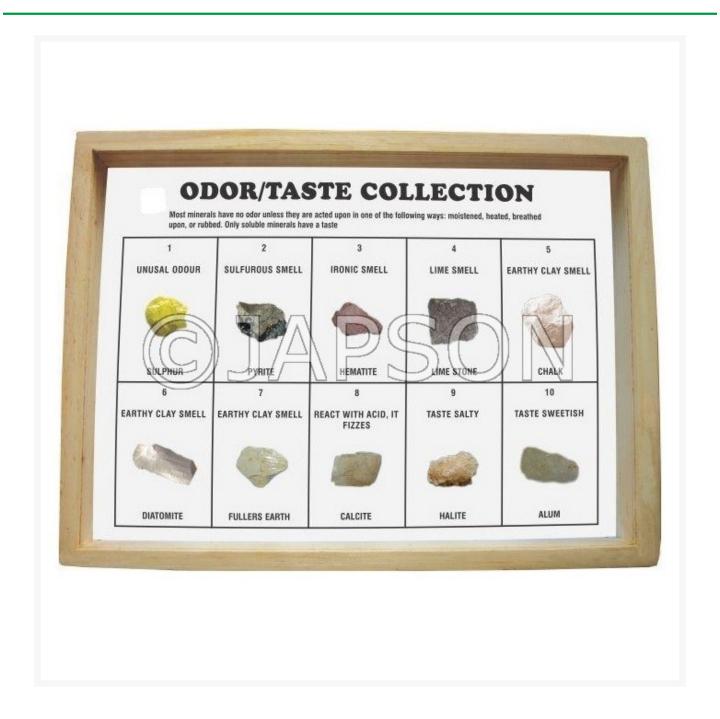

# **Odor/Taste Collection, Set of 10**

## **Description**

Most minerals have no odor unless they are acted upon in one of the following ways: moistened, heated, breathed upon, or rubbed. Only soluble minerals have a taste. This Collection contains 10 Minerals having Unusal, Sulfurous, Ironic, Lime, Earthy Clay, React with Acid, it Fizzes, Taste Salty & Taste Sweetish Property.