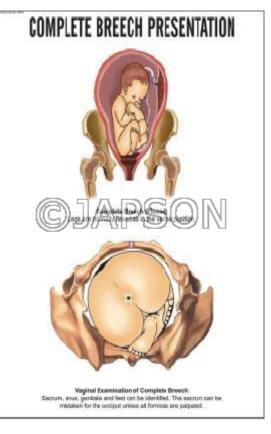

#### N. Charts, Caput Succedaneum

P. Charts, Face Presentation

Q. Charts, Hydrocephalus

S. Charts, Spina Bifida

R. Charts, Complete Breech

Presentation

T. Charts, Breast Changes In Pregnancy