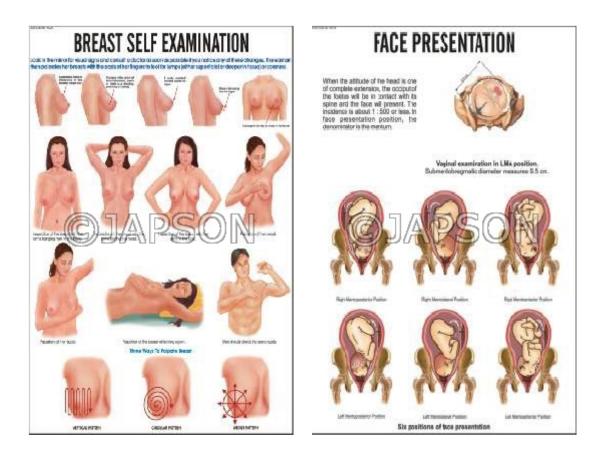

#### Presentation

M. Charts, Cleft Lip-Palate

O. Charts, Breast Self Examination

#### N. Charts, Caput Succedaneum

P. Charts, Face Presentation

Q. Charts, Hydrocephalus

S. Charts, Spina Bifida

R. Charts, Complete Breech

Presentation

T. Charts, Breast Changes In Pregnancy