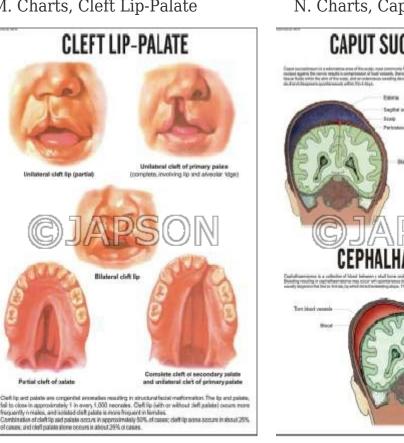

#### Presentation

M. Charts, Cleft Lip-Palate

O. Charts, Breast Self Examination

#### N. Charts, Caput Succedaneum

P. Charts, Face Presentation

Q. Charts, Hydrocephalus

S. Charts, Spina Bifida

R. Charts, Complete Breech

Presentation

T. Charts, Breast Changes In Pregnancy