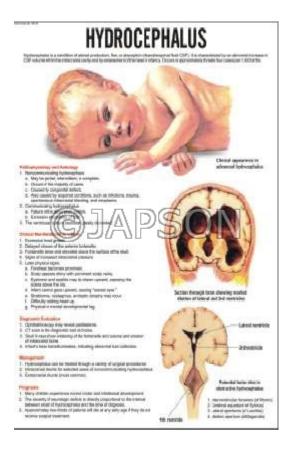

#### N. Charts, Caput Succedaneum

P. Charts, Face Presentation

Q. Charts, Hydrocephalus

S. Charts, Spina Bifida

R. Charts, Complete Breech

Presentation

T. Charts, Breast Changes In Pregnancy