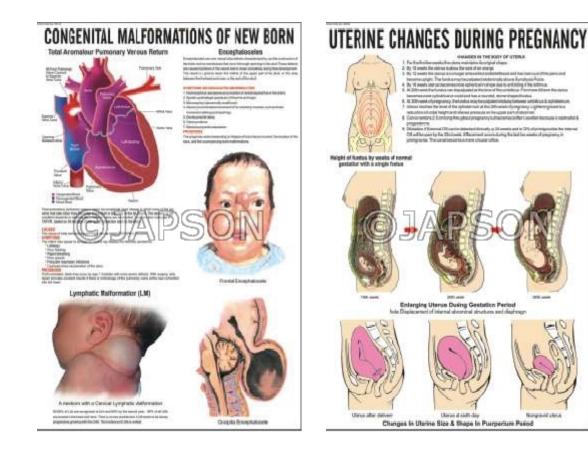

requirements in terms of CONTENT, LANGUAGE, SIZE, etc. Please write back to us for discussion.

B. Charts, First Stage of labour

C. Charts, Congenital Malformations D. Charts, Uterine Changes During Pregnancy of New Born