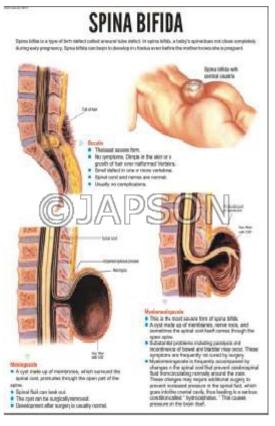

#### N. Charts, Caput Succedaneum

P. Charts, Face Presentation

Q. Charts, Hydrocephalus

S. Charts, Spina Bifida

R. Charts, Complete Breech

Presentation

T. Charts, Breast Changes In Pregnancy