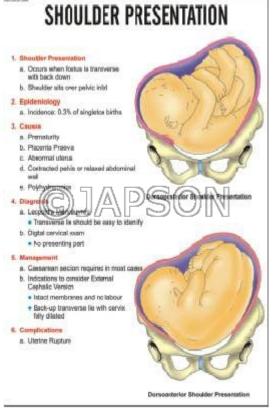

#### E. Charts, Shoulder Presentation

G. Charts, Placenta Praevia

F. Charts, Twin Pregnancy

H. Charts, Anencephalus

I. Charts, Third Stage of Labour