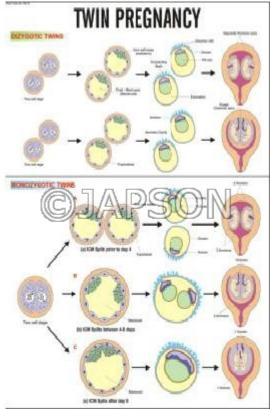

#### E. Charts, Shoulder Presentation

G. Charts, Placenta Praevia

F. Charts, Twin Pregnancy

H. Charts, Anencephalus

I. Charts, Third Stage of Labour