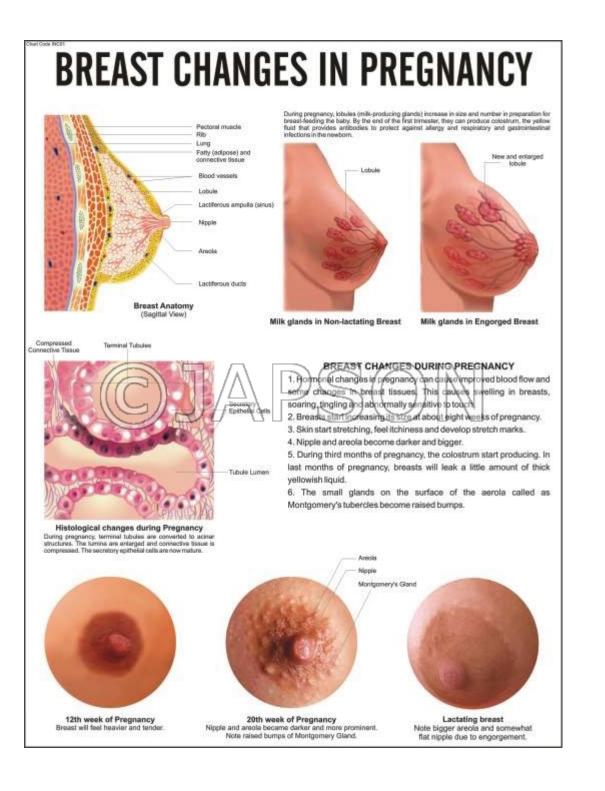

#### N. Charts, Caput Succedaneum

P. Charts, Face Presentation

Q. Charts, Hydrocephalus

S. Charts, Spina Bifida

R. Charts, Complete Breech

Presentation

T. Charts, Breast Changes In Pregnancy