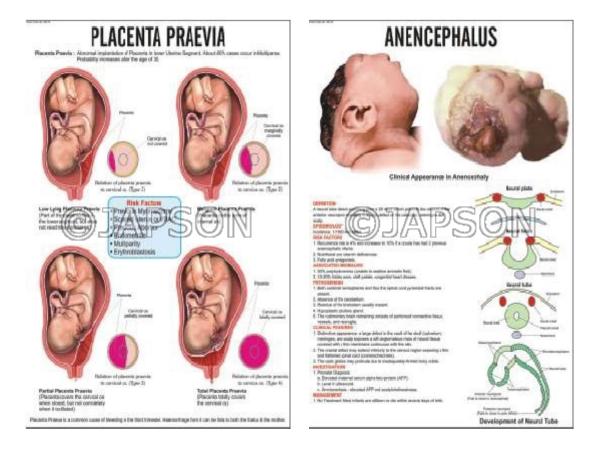

#### E. Charts, Shoulder Presentation

G. Charts, Placenta Praevia

F. Charts, Twin Pregnancy

H. Charts, Anencephalus

I. Charts, Third Stage of Labour