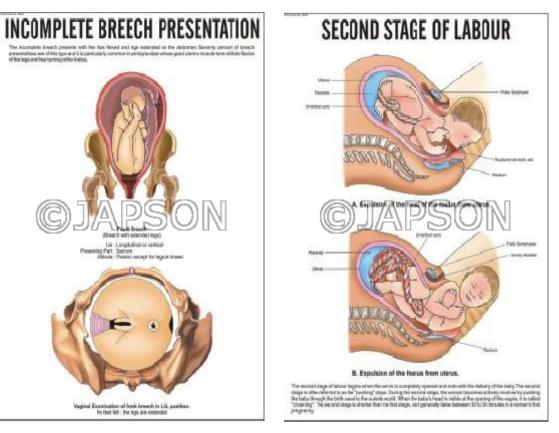

#### J. Charts, Brow Presentation

K. Charts, Incomplete Breech L. Charts, Second Stage of Labour