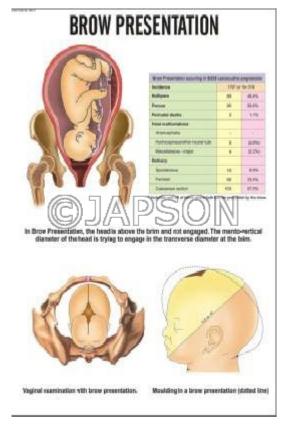

#### J. Charts, Brow Presentation

K. Charts, Incomplete Breech L. Charts, Second Stage of Labour