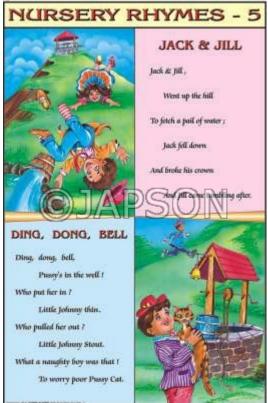

accurate and detailed description in vivid colours.

**Note:** Based on minimum order quantity conditions, Charts can be customized to your requirements in terms of CONTENT, LANGUAGE, SIZE, etc. Please write back to us for discussion.

A. Charts, Nursery Rhymes - 1

## **NURSERY RHYMES - 1**



## BAA, BAA, BLACK SHEEP

Baa, Baa, black sheep, Have you any wool? Yes sir, yes sir, Three bags full One for my master, One for his dame, And one for the little boy,

Who lives down the lane.

### **HUMPTY DUMPTY**

Humpty Dumpty sat on a wall, Humpty Dumpty had a great fall. All the king's horses And all the king's men Couldn't put Humpty Dumpty together again.



B. Charts, Nursery Rhymes - 2 C. Charts, Nursery Rhymes - 3





#### D. Charts, Nursery Rhymes - 4



E. Charts, Nursery Rhymes - 5



#### **Disclaimer**

The Products details given on this page are indicative in nature and JAPSON reserves the right to change them without prior notice. Buyer is also requested to re-check the specifications and other features of product at the time of order as product development is a continuous process and minor modifications may be made to design based on latest availability, process and design.