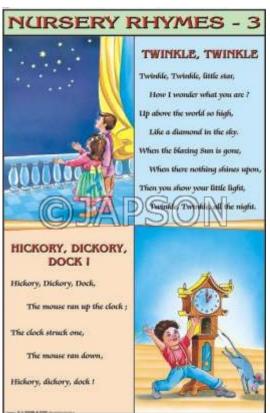

### **HUMPTY DUMPTY**

Humpty Dumpty sat on a wall, Humpty Dumpty had a great fall. All the king's horses And all the king's men Couldn't put Humpty Dumpty together again.

B. Charts, Nursery Rhymes - 2 C. Charts, Nursery Rhymes - 3