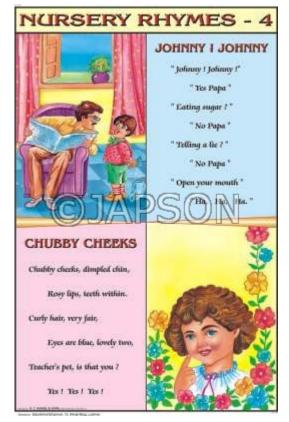

rs. These Charts have technically accurate and detailed description in vivid colours.

**Note:** Based on minimum order quantity conditions, Charts can be customized to your requirements in terms of CONTENT, LANGUAGE, SIZE, etc. Please write back to us for discussion.

A. Charts, Nursery Rhymes - 1

## **NURSERY RHYMES - 1**



## BAA, BAA, BLACK SHEEP

Baa, Baa, black sheep, Have you any wool? Yes sir, yes sir, Three bags full One for my master, One for his dame, And one for the little boy,

Who lives down the lane.

### **HUMPTY DUMPTY**

Humpty Dumpty sat on a wall, Humpty Dumpty had a great fall. All the king's horses And all the king's men Couldn't put Humpty Dumpty together again.



B. Charts, Nursery Rhymes - 2 C. Charts, Nursery Rhymes - 3





#### D. Charts, Nursery Rhymes - 4



E. Charts, Nursery Rhymes - 5



#### **Disclaimer**

The Products details given on this page are indicative in nature and JAPSON reserves the right to change them without prior notice. Buyer is also requested to re-check the specifications and other features of product at the time of order as product development is a continuous process and minor modifications may be made to design based on latest availability, process and design.