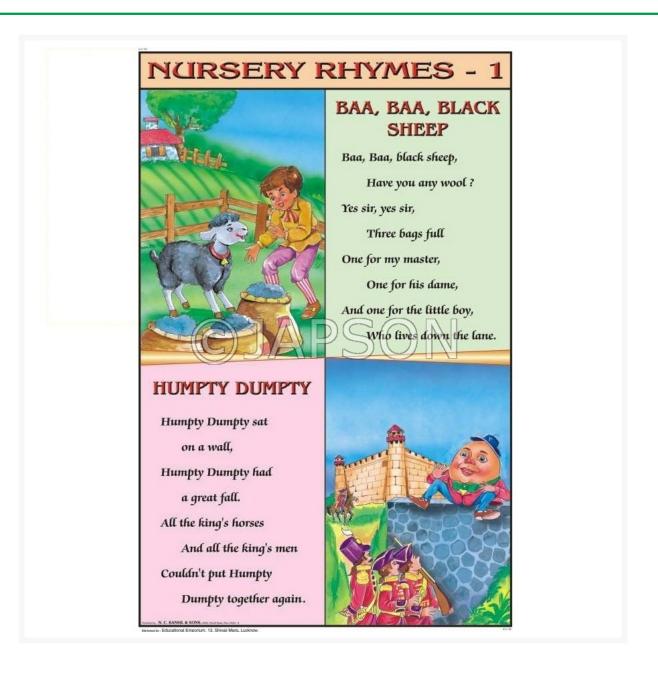

## **NURSERY RHYMES - 1**

## BAA, BAA, BLACK SHEEP

Baa, Baa, black sheep, Have you any wool? Yes sir, yes sir, Three bags full One for my master, One for his dame, And one for the little boy,

Who lives down the lane.

### **HUMPTY DUMPTY**

Humpty Dumpty sat on a wall, Humpty Dumpty had a great fall. All the king's horses And all the king's men Couldn't put Humpty Dumpty together again.

B. Charts, Nursery Rhymes - 2 C. Charts, Nursery Rhymes - 3