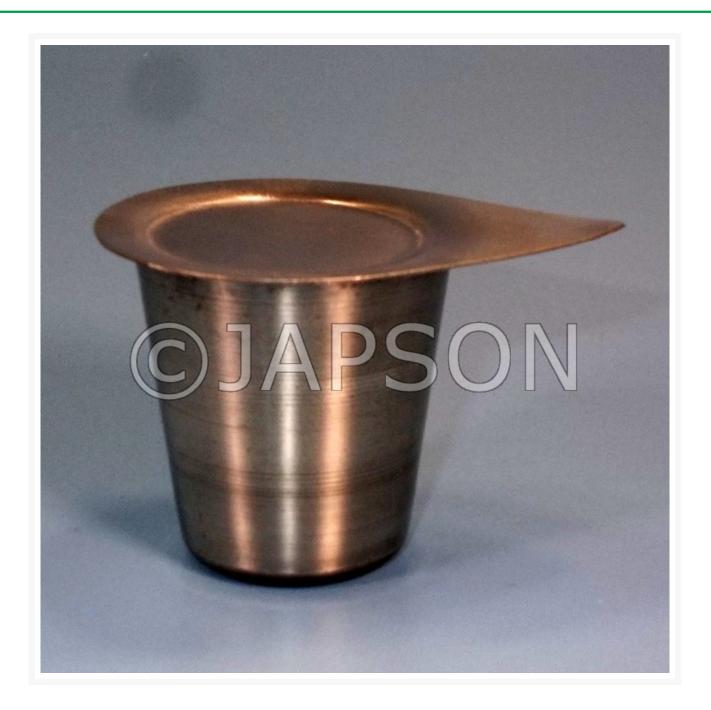

# **Nickel Crucible**

### Description

Material : Nickel Usage/Application : Industries, Laboratory, Chemical Available with/without lid.

#### Capacity (ml)

25 50 100

Nickel Crucible

**Catalog No.** : 100452