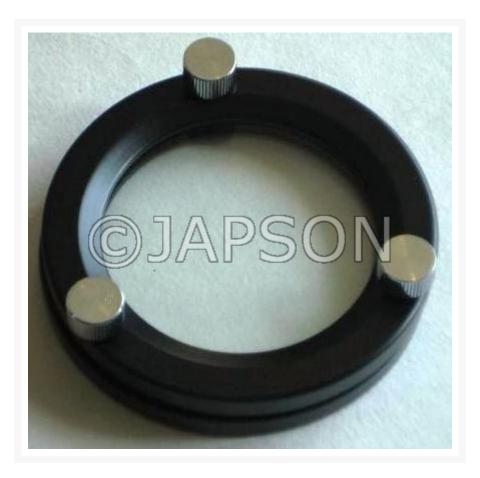

## Description

Lens for Newton's Ring Set consisting of one flat glass & one plano-convex Lens of F.L. 200 cm. made from green glass & extra white glass (lenses only).

#### **Diameter (mm)**

50 mm 60 mm 75 mm

Newton's Ring Lens Set are also available without Metal rings in Diameter of 50mm & 60mm in white glass & green glass.

Newton's Ring Lens Set

Catalog No. 100194