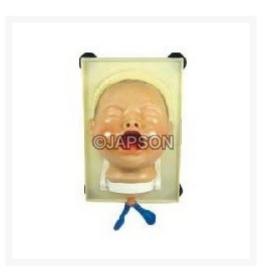

# **Newborn Baby Model, Intubation**

## Description

This model is used to demonstrate the newborn baby intubations and train the students to learn intubations skills. Served as an ideal model for medical colleges, nursing schools and hospitals etc.