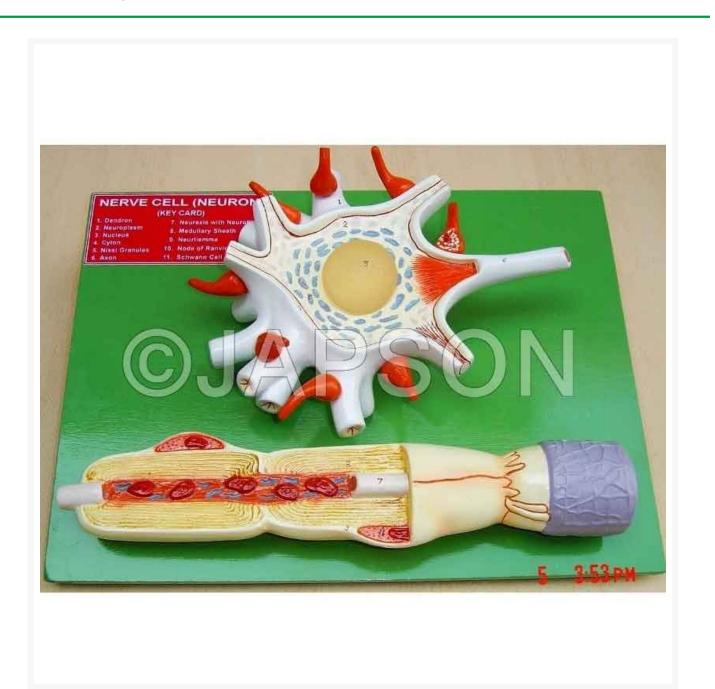

## Description

This model showing neuron structure medulated nerve fibre, axon, myelin sheath and nodes of ranvier etc. It is 2500 times larger then the original size. Mounted on the base, appropriately coloured and numbered with keycard.