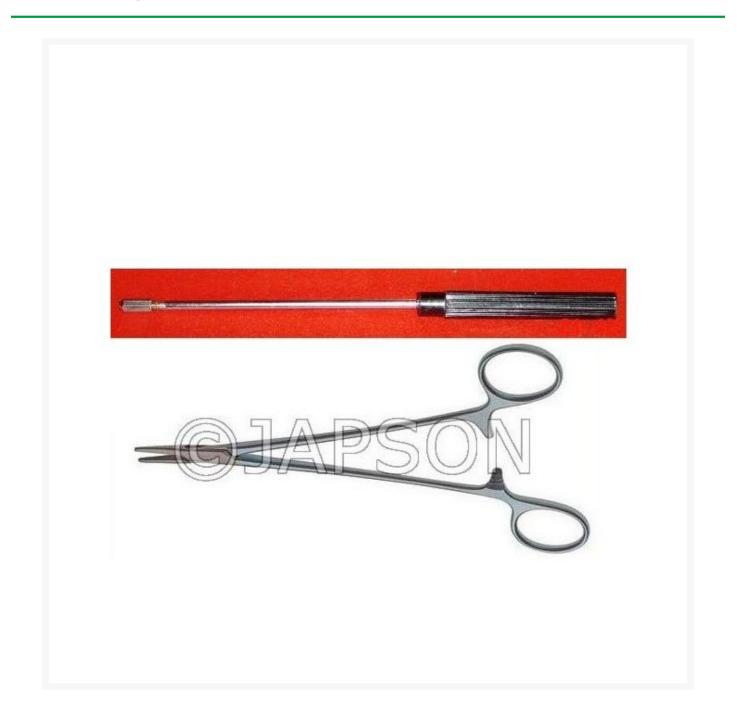

## **Product Image**

## Description

With metal chuck to hold needles. **Types Available:** Bakelite Handle Metal Type

| Catalog No. | Particulars                    |
|-------------|--------------------------------|
| JB15210     | Needle Holder, Bakelite Handle |
| JB15211     | Needle Holder, Metal Type      |