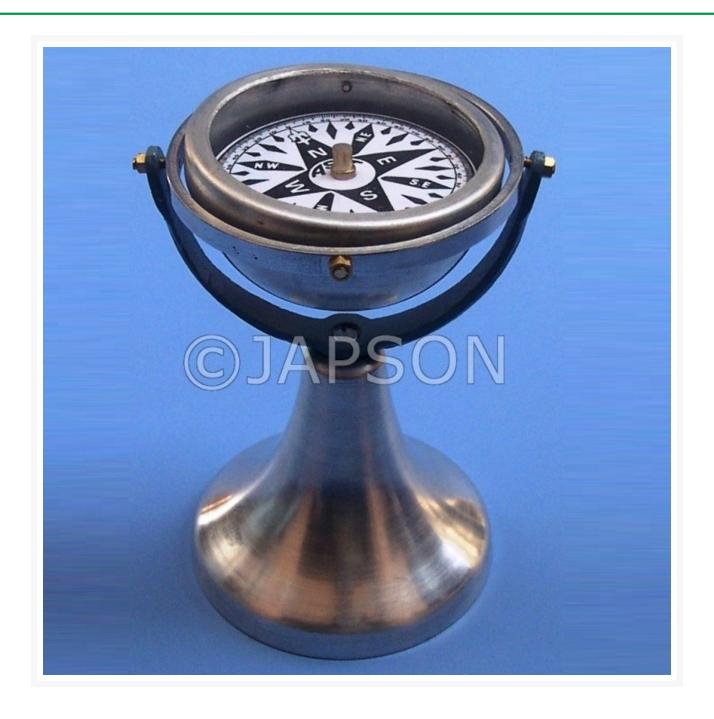

## **Product Image**

## **Description**

It is a working compass with attractive & design cover, It is made of aluminum, with bowl in gimbals and floating dial on aluminium stand. It is used by students to perform experiments relating to direction and magnetism.