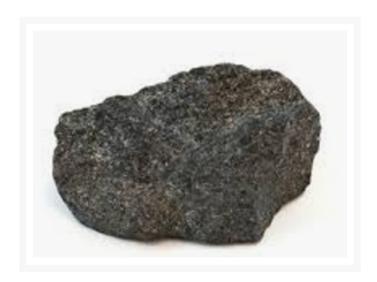

## **NATURAL MAGNET STONE**

## **Product Image**

## **Description**

The sample size is from 7CM to 10CM

Catalog No. Particular

103340 NATURAL MAGNET STONE